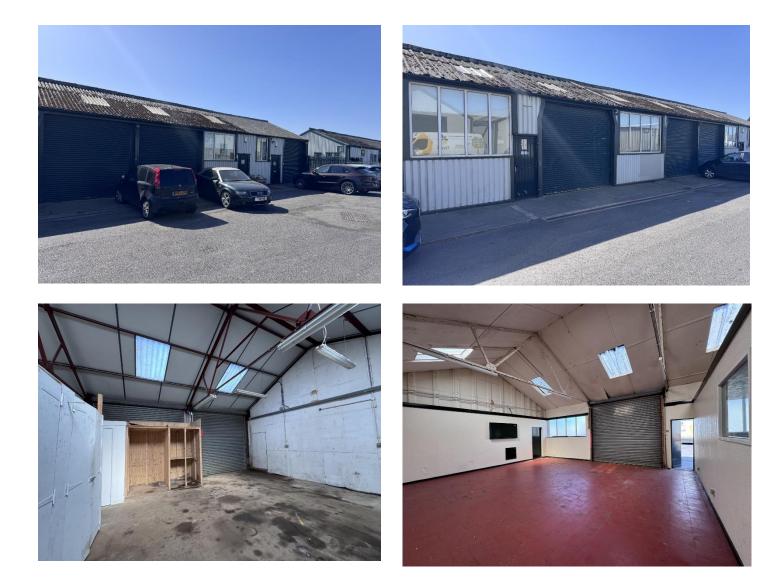

# TO LET UNITS 3A, B & C CLIFTON BUSINESS PARK PRESTON NEW ROAD CLIFTON PRESTON PR4 0XQ

Single storey workshop/light industrial units with offices ranging from 824 ft<sup>2</sup> to 2,134 ft<sup>2</sup>

# Description

Single storey wareshop/light industrial units, with office facilities.

Roller-shutter access doors 10'11 wide x 10'3 high.

# Accommodation

| Units 3A & B | 1,310 ft <sup>2</sup> . |
|--------------|-------------------------|
| Unit 3C      | 824 ft <sup>2</sup> .   |

The office facility within Units 3A & B has the benefit of air conditioning.